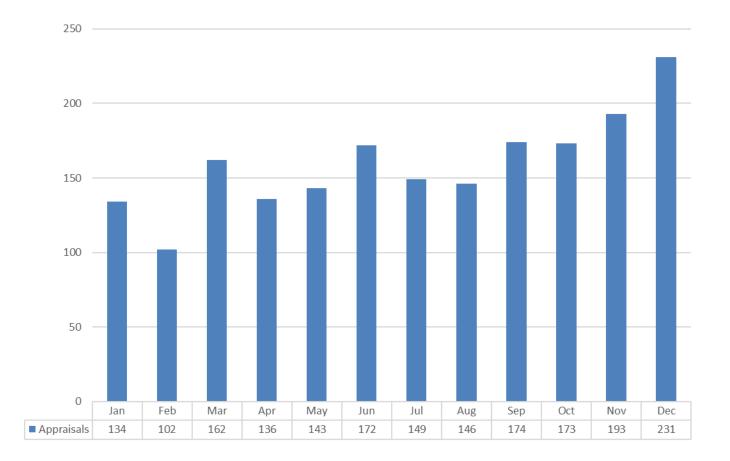

#### Number of SCAMPI A Appraisals Delivered by Month for 2015

Based on 1,915 CMMI-SCAMPI A Deliveries 1 January 2015 – 31 December 2015