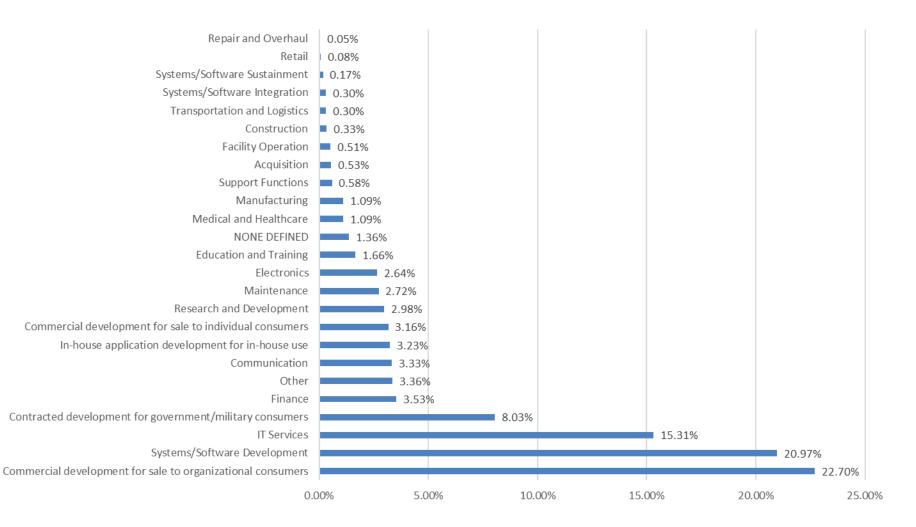

## **Organization Domain Characterizations**

Based on 12,691 CMMI-SCAMPI A Deliveries 1 January 2007 – 31 December 2015