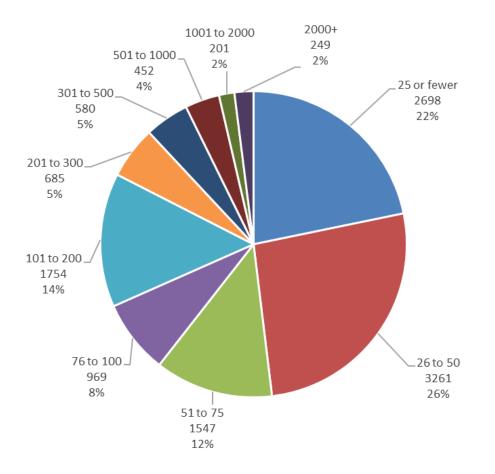

### **Organization Unit Size**

Based on 12,396 organizations reporting the total number of employees within the organizational unit being appraised; this data has not been collected on all appraisal deliveries 1 January 2007 – 31 December 2015