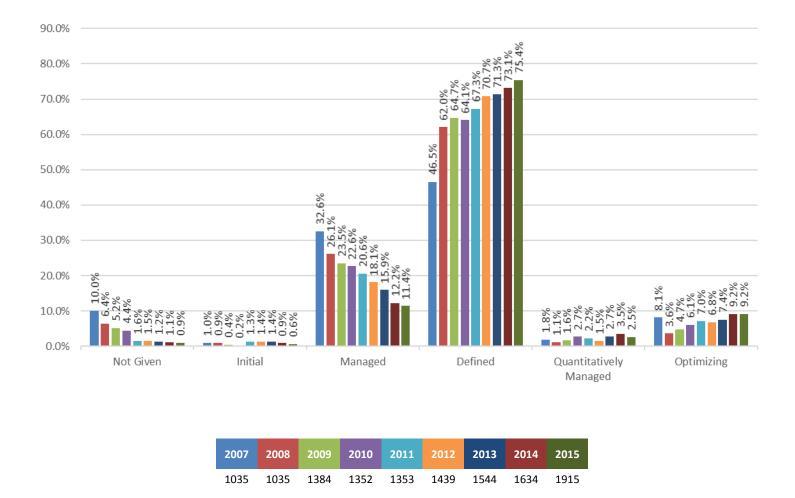

### Trends in Community Maturity Profile

Based on 12,691 CMMI-SCAMPI A Deliveries 1 January 2007 – 31 December 2015