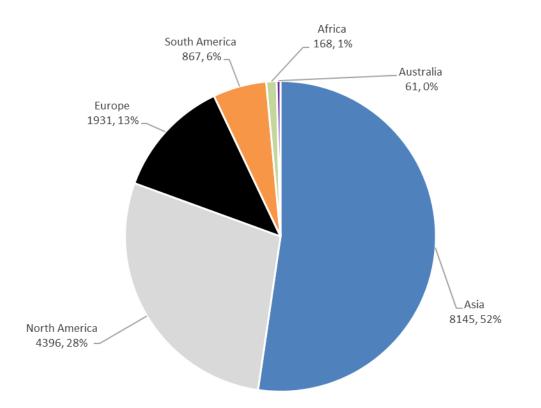

# Number of Appraisals Delivered by Continent

These numbers reflect appraisals spanning multi-continents.