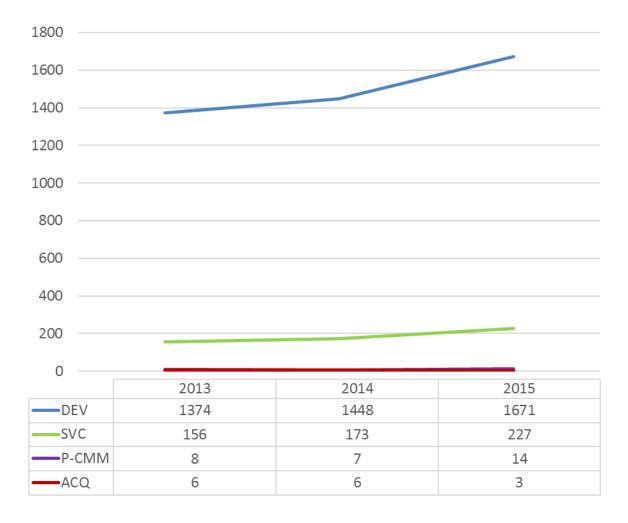

To characterize the adoption of CMMI and People CMM
  - Results are from Standard CMMI Appraisal Method for Process Improvement (SCAMPI<sup>SM</sup>) V1.1/V1.2/V1.3 Class A appraisals using Capability Maturity Model Integration (CMMI V1.1/V1.2/V1.3 – all constellations) and People CMM (V1/V2).

**Briefing Contents** 

- Growth in the number of appraisals performed
- Changes in the global distribution of appraisals
- Shifts in the maturity profile over time



### Number of SCAMPI A Appraisals Delivered by Year





Based on 12,691 CMMI-SCAMPI A Deliveries 1 January 2007 – 31 December 2015

#### Number of SCAMPI A Appraisals Delivered by Month for 2015





Based on 1,915 CMMI-SCAMPI A Deliveries 1 January 2015 – 31 December 2015

# Number of SCAMPI A Appraisals Delivered by Constellation





# Number of Appraisals Delivered by Continent



These numbers reflect appraisals spanning multi-continents.



# Highest Number of Appraisals by Continent Delivered by Year





# Ten Countries with the Highest Number of Appraisal Deliveries by Year





# SCAMPI A Appraisals Delivered in 98\* Countries

| Andorra            | Egypt              | Latvia      | Portugal             |
|--------------------|--------------------|-------------|----------------------|
| Angola             | El Salvador        | Lebanon     | Qatar                |
| Argentina          | Finland            | Lithuania   | Romania              |
| Australia          | France             | Luxembourg  | Russia               |
| Austria            | Germany            | Macedonia   | Saudi Arabia         |
| B