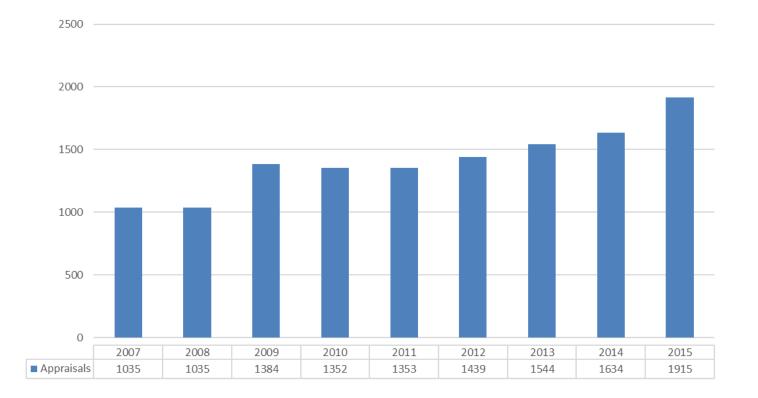

### Number of SCAMPI A Appraisals Delivered by Year

Based on 12,691 CMMI-SCAMPI A Deliveries 1 January 2007 – 31 December 2015