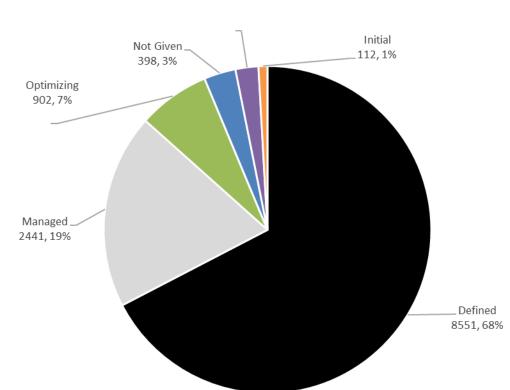

| 48  |       | 3   | Uruguay              |     | 1    | 15   |       | 2   |
| Philippines | 1   | 2    | 28  | 2     | 11  | Venezuela            |     |      | 3    |       |     |
| Poland      | 1   | 1    | 16  |       | 2   | Viet Nam             |     | 1    | 61   |       |     |
| Portugal    |     | 2    | 48  |       | 5   |                      |     |      |      |       |     |



## **Organization Domain Characterizations**



Based on 12,691 CMMI-SCAMPI A Deliveries 1 January 2007 – 31 December 2015



### **Organization Unit Size**



Based on 12,396 organizations reporting the total number of employees within the organizational unit being appraised; this data has not been collected on all appraisal deliveries 1 January 2007 – 31 December 2015



## Maturity Level



Quantitatively Managed 287, 2%





### Trends in Community Maturity Profile



Based on 12,691 CMMI-SCAMPI A Deliveries 1 January 2007 – 31 December 2015



### NO WARRANTY

THIS MATERIAL IS FURNISHED ON AN "AS-IS" BASIS. CMMI INSTITUTE MAKES NO WARRANTIES OF ANY KIND, EITHER EXPRESSED OR IMPLIED, AS TO ANY MATTER INCLUDING, BUT NOT LIMITED TO, WARRANTY OF FITNESS FOR PURPOSE OR MERCHANTABILITY, EXCLUSIVITY, OR RESULTS OBTAINED FROM USE OF THE MATERIAL. CMMI INSTITUTE DOES NOT MAKE ANY WARRANTY OF ANY KIND WITH RESPECT TO FREEDOM FROM PATENT, TRADEMARK, OR COPYRIGHT INFRINGEMENT.