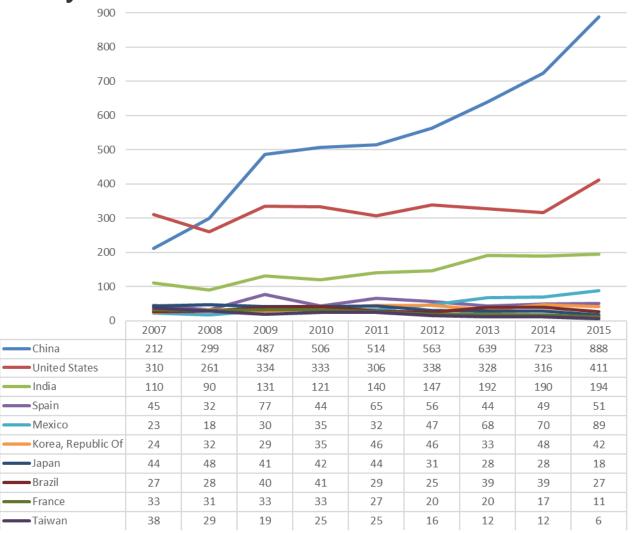

onstellations) and People CMM (V1/V2).

**Briefing Contents** 

- Growth in the number of appraisals performed
- Changes in the global distribution of appraisals
- Shifts in the maturity profile over time



### Number of SCAMPI A Appraisals Delivered by Year





Based on 12,691 CMMI-SCAMPI A Deliveries 1 January 2007 – 31 December 2015

#### Number of SCAMPI A Appraisals Delivered by Month for 2015





Based on 1,915 CMMI-SCAMPI A Deliveries 1 January 2015 – 31 December 2015

# Number of SCAMPI A Appraisals Delivered by Constellation





# Number of Appraisals Delivered by Continent



These numbers reflect appraisals spanning multi-continents.



# Highest Number of Appraisals by Continent Delivered by Year





# Ten Countries with the Highest Number of Appraisal Deliveries by Year





# SCAMPI A Appraisals Delivered in 98\* Countries

| Andorra            | Egypt              | Latvia      | Portugal             |
|--------------------|--------------------|-------------|----------------------|
| Angola             | El Salvador        | Lebanon     | Qatar                |
| Argentina          | Finland            | Lithuania   | Romania              |
| Australia          | France             | Luxembourg  | Russia               |
| Austria            | Germany            | Macedonia   | Saudi Arabia         |
| Bahrain            | Ghana              | Malawi      | Singapore            |
| Bangladesh         | Greece             | Malaysia    | Slovakia             |
| Belarus            | Guatemala          | Mauritius   | Somalia              |
| Belgium