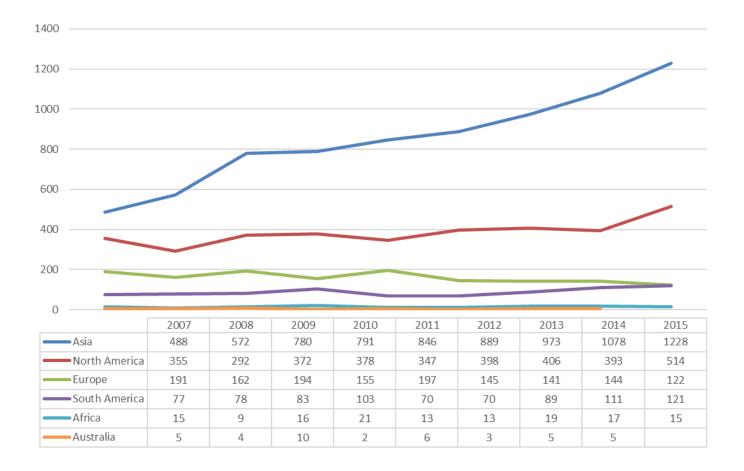

# Number of Appraisals Delivered by Continent

These numbers reflect appraisals spanning multi-continents.

# Highest Number of Appraisals by Continent Delivered by Year